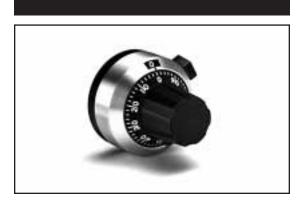

## **MODEL SERIES 2640**

## 7/8" Diameter Analog Turns Counting Dial

| MODEL SERIES                       |                             | 2646                          | 2647        | 2641            |
|------------------------------------|-----------------------------|-------------------------------|-------------|-----------------|
| Counting Capacity, Maximum Turns   |                             | 20                            |             | 15              |
| For Shaft Diameter                 |                             | 1/4                           | ,           | 1/8"            |
| For Bushing Diameter               |                             | 3/8                           | ,           | 1/4"            |
| Depth: Maximum, From Face of Panel |                             | 0.90                          | 0"          | 0.82"           |
| Shaft Extension:                   | Maximum, From Face of Panel | 0.781"                        |             | 0.672"          |
|                                    | Minimum, From Face of Panel | 0.62                          | 8"          | 0.469"          |
| Bushing Extension:                 | Maximum, From Face of Panel | 0.300"                        |             | 0.270"          |
| Locking Mechanism                  |                             | Positive Action               | with Detent | Positive Action |
| Weight, Nominal                    |                             | 0.60 oz.                      |             |                 |
| Number of Set Screws               |                             | 1                             | 2           | 1               |
| Numeral Height                     |                             | 0.050"                        |             |                 |
| Knob Material                      |                             | Black Plastic                 |             |                 |
| Dial Finish                        |                             | White Numerals on Black Matte |             |                 |
| Housing Finish                     |                             | Satin Chrome                  |             |                 |
| Operating Temperature Range        |                             | −55°C to +71°C                |             |                 |