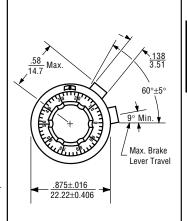

## 7/8" Diameter Analog Turns Counting Dial

| MODEL SERIES                       |                             | 2646                          | 2647        | 2641            |
|------------------------------------|-----------------------------|-------------------------------|-------------|-----------------|
| Counting Capacity, Maximum Turns   |                             | 20                            |             | 15              |
| For Shaft Diameter                 |                             | 1/4                           | ,           | 1/8"            |
| For Bushing Diameter               |                             | 3/8                           | ,           | 1/4"            |
| Depth: Maximum, From Face of Panel |                             | 0.90                          | 0"          | 0.82"           |
| Shaft Extension:                   | Maximum, From Face of Panel | 0.781"                        |             | 0.672"          |
|                                    | Minimum, From Face of Panel | 0.62                          | 8"          | 0.469"          |
| Bushing Extension:                 | Maximum, From Face of Panel | 0.300"                        |             | 0.270"          |
| Locking Mechanism                  |                             | Positive Action               | with Detent | Positive Action |
| Weight, Nominal                    |                             | 0.60 oz.                      |             |                 |
| Number of Set Screws               |                             | 1                             | 2           | 1               |
| Numeral Height                     |                             | 0.050"                        |             |                 |
| Knob Material                      |                             | Black Plastic                 |             |                 |
| Dial Finish                        |                             | White Numerals on Black Matte |             |                 |
| Housing Finish                     |                             | Satin Chrome                  |             |                 |
| Operating Temperature Range        |                             | −55°C to +71°C                |             |                 |