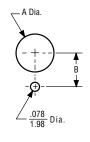

## Nominal Panel Hole Dimensions

| MODEL                     | Dim.A                | Dim.B                |
|---------------------------|----------------------|----------------------|
| 2601                      | . <u>281</u><br>7.14 | . <u>281</u><br>7.14 |
| 2606,2607,<br>2606S&2607S | <u>.406</u><br>10.3  | <u>.375</u><br>9.53  |