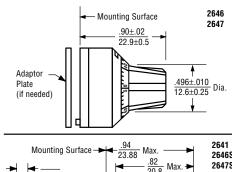

## 7/8" Diameter Analog Turns Counting Dial

| MODEL SERIES                       |                             | 2646                          | 2647        | 2641            |
|------------------------------------|-----------------------------|-------------------------------|-------------|-----------------|
| Counting Capacity, Maximum Turns   |                             | 20                            |             | 15              |
| For Shaft Diameter                 |                             | 1/4                           | ,           | 1/8"            |
| For Bushing Diameter               |                             | 3/8                           | ,           | 1/4"            |
| Depth: Maximum, From Face of Panel |                             | 0.90                          | 0"          | 0.82"           |
| Shaft Extension:                   | Maximum, From Face of Panel | 0.781"                        |             | 0.672"          |
|                                    | Minimum, From Face of Panel | 0.62                          | 8"          | 0.469"          |
| Bushing Extension:                 | Maximum, From Face of Panel | 0.300"                        |             | 0.270"          |
| Locking Mechanism                  |                             | Positive Action               | with Detent | Positive Action |
| Weight, Nominal                    |                             | 0.60 oz.                      |             |                 |
| Number of Set Screws               |                             | 1                             | 2           | 1               |
| Numeral Height                     |                             | 0.050"                        |             |                 |
| Knob Material                      |                             | Black Plastic                 |             |                 |
| Dial Finish                        |                             | White Numerals on Black Matte |             |                 |
| Housing Finish                     |                             | Satin Chrome                  |             |                 |
| Operating Temperature Range        |                             | −55°C to +71°C                |             |                 |

|                                    |                             | 26465                         | 26475 |  |
|------------------------------------|-----------------------------|-------------------------------|-------|--|
| Counting Capacity, Maximum Turns   |                             | 15                            |       |  |
| For Shaft Diameter                 |                             | 1/4"                          |       |  |
| For Bushing Diameter               |                             | 3/8"                          |       |  |
| Depth: Maximum, From Face of Panel |                             | 0.94"                         |       |  |
| Shaft Extension:                   | Maximum, From Face of Panel | 0.781"                        |       |  |
|                                    | Minimum, From Face of Panel | 0.578"                        |       |  |
| Bushing Extension:                 | Maximum, From Face of Panel | 0.300"                        |       |  |
| Locking Mechanism                  |                             | Positive Action               |       |  |
| Weight, Nominal                    |                             | 0.60 oz.                      |       |  |
| Number of Set Screws               |                             | 1                             | 2     |  |
| Numeral Height                     |                             | 0.050"                        |       |  |
| Knob Material                      |                             | Black Plastic                 |       |  |
| Dial Finish                        |                             | White Numerals on Black Matte |       |  |
| Housing Finish                     |                             | Satin Chrome                  |       |  |
| Operating Temperature Range        |                             | −55°C to +71°C                |       |  |