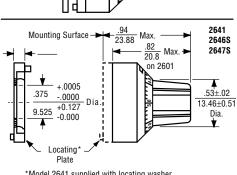

## 7/8" Diameter Analog Turns Counting Dial

| MODEL SERIES                       |                             | 2646                          | 2647        | 2641            |
|------------------------------------|-----------------------------|-------------------------------|-------------|-----------------|
| Counting Capacity, Maximum Turns   |                             | 20                            |             | 15              |
| For Shaft Diameter                 |                             | 1/4                           | ,           | 1/8"            |
| For Bushing Diameter               |                             | 3/8                           | ,           | 1/4"            |
| Depth: Maximum, From Face of Panel |                             | 0.90                          | 0"          | 0.82"           |
| Shaft Extension:                   | Maximum, From Face of Panel | 0.781"                        |             | 0.672"          |
|                                    | Minimum, From Face of Panel | 0.62                          | 8"          | 0.469"          |
| Bushing Extension:                 | Maximum, From Face of Panel | 0.300"                        |             | 0.270"          |
| Locking Mechanism                  |                             | Positive Action               | with Detent | Positive Action |
| Weight, Nominal                    |                             | 0.60 oz.                      |             |                 |
| Number of Set Screws               |                             | 1                             | 2           | 1               |
| Numeral Height                     |                             | 0.050"                        |             |                 |
| Knob Material                      |                             | Black Plastic                 |             |                 |
| Dial Finish                        |                             | White Numerals on Black Matte |             |                 |
| Housing Finish                     |                             | Satin Chrome                  |             |                 |
| Operating Temperature Range        |                             | −55°C to +71°C                |             |                 |

|                                    |                             | 26465                         | 26475 |  |
|------------------------------------|-----------------------------|-------------------------------|-------|--|
| Counting Capacity, Maximum Turns   |                             | 15                            |       |  |
| For Shaft Diameter                 |                             | 1/4"                          |       |  |
| For Bushing Diameter               |                             | 3/8"                          |       |  |
| Depth: Maximum, From Face of Panel |                             | 0.94"                         |       |  |
| Shaft Extension:                   | Maximum, From Face of Panel | 0.781"                        |       |  |
|                                    | Minimum, From Face of Panel | 0.578"                        |       |  |
| Bushing Extension:                 | Maximum, From Face of Panel | 0.300"                        |       |  |
| Locking Mechanism                  |                             | Positive Action               |       |  |
| Weight, Nominal                    |                             | 0.60 oz.                      |       |  |
| Number of Set Screws               |                             | 1                             | 2     |  |
| Numeral Height                     |                             | 0.050"                        |       |  |
| Knob Material                      |                             | Black Plastic                 |       |  |
| Dial Finish                        |                             | White Numerals on Black Matte |       |  |
| Housing Finish                     |                             | Satin Chrome                  |       |  |
| Operating Temperature Range        |                             | −55°C to +71°C                |       |  |