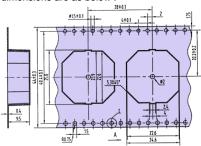

**DIMENSIONS: (Unit: mm)** 

SFM-TERMINAL VERSION

10.2

# RECOMMENDED SMD FOOT PATTERN