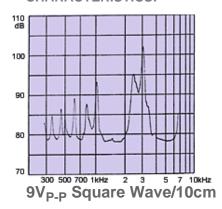

#### **CHARACTERISTICS:**

| ELECTRICAL SPECIFICATIONS:                  |                                   |
|---------------------------------------------|-----------------------------------|
| Model No.                                   | SFM-2325                          |
| Min. Sound Pressure Level (dB)              | 88 /2.5kHz/9Vp-p Square Wave/10cm |
| Capacitance at 1000Hz (nF)                  | 20 ± 30%                          |
| Allowable Input Voltage (V <sub>P-P</sub> ) | 40                                |
| Max. Consumption (mA)                       | 12 /2.5kHz/9Vp-p Square Wave      |
| Resonant Frequency (kHz)                    | 2.5 ± 0.5                         |
| Operating Temperature (°C)                  | -20 ~ +70                         |
| Weight (g)                                  | 3.5                               |
| Case Material /Color                        | PPS /Black                        |