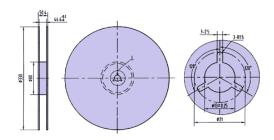

DIMENSIONS OF THE ROLLING PLATE: The material of the rolling plate is in paper; The dimensions of the rolling plate are as below: